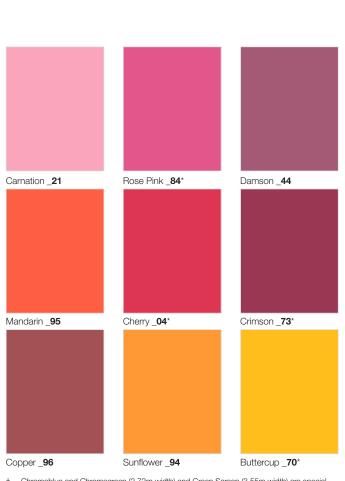

## Coloramabackgroundpaper

Colorama background papers offer the widest choice of 55 colours and size combinations.

**2.72** x 11m (9ft x 36ft) and 1.35 x 11m (53" x 36ft)

- † Chromablue and Chromagreen (2.72m width) and Green Screen (3.55m width) are special shades in the Colorama range, manufactured to achieve a colour as close as possible to Chromakey colours, within the limitations of paper manufacture.
- †† Granite is suitable for use when 18% grey is required.
- \* Colours available in 2.72 x 25m (107" x 82ft).

Although every effort is made to ensure consistency of product, the paper production process may cause slight variations in colour. The texture and lighting of the surface can influence the final appearance of the colour.

Lobelia \_77\*

The core size on 2.72m (9ft) and 1.35m (53") wide rolls is 5.4cm (21/8").

Colorama coloured papers are made from 90% recycled paper products. All other raw material is sourced from managed renewable sources.

Barley \_14

Smoke Grey \_39\*

Granite \_18\* ††

Charcoal \_49\*

Cappuccino \_52

Chardonnay \_08

Lagoon \_27\*

Forget-me-not \_53