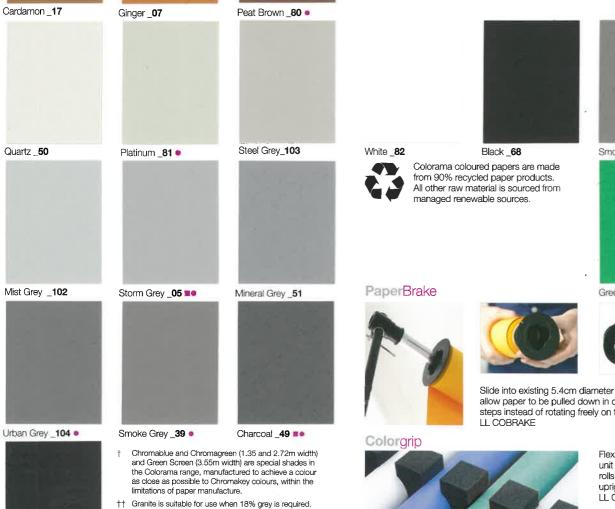

Smoke Grey\_39

Green Screen \_33 †

Slide into existing 5.4cm diameter cardboard core to allow paper to be pulled down in controlled gradual steps instead of rotating freely on the crossbar.

Flexible polyurethane unit that holds up to 12 rolls of Colorama paper upright against a wall. LL COPAPERGRIP