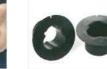

Smoke Grey\_39

Green Screen \_33 †

Slide into existing 5.4cm diameter cardboard core to allow paper to be pulled down in controlled gradual steps instead of rotating freely on the crossbar.

Flexible polyurethane unit that holds up to 12 rolls of Colorama paper upright against a wall. LL COPAPERGRIP